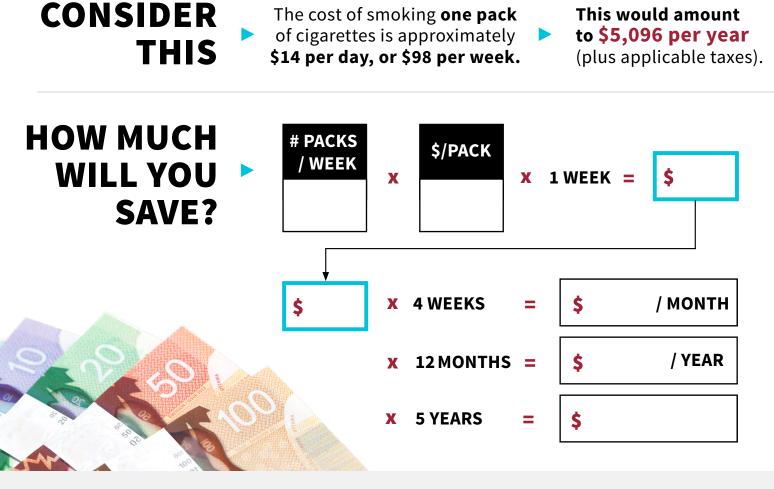

## QUIT SMOKING - IT PAYS OFF!

The cost of quit smoking medications may deter some tobacco users from using them. It's important to remind yourself that **these medications are proven to double or triple the odds of you successfully quitting.** Most quit smoking medications are less expensive than continuing to smoke.



THINK OF THE MONEY YOU WILL BE SAVING OVER THE LONG TERM ONCE YOU'VE QUIT!



## QUIT SMOKING - IT PAYS OFF!

## **COST OF QUIT SMOKING MEDICATIONS**

| PHARMACOTHERAPY          | COST PER UNIT                       | COST PER DAY | COST PER WEEK | COST FOR 12 WEEKS |
|--------------------------|-------------------------------------|--------------|---------------|-------------------|
| Patch                    | <b>\$20 - \$39</b><br>7-day supply  | \$3 - \$7    | \$20 - \$39   | \$240 - \$468     |
| Inhaler                  | <b>\$34 - \$48</b><br>42 cartridge  | \$6 - \$7    | \$34 - \$48   | \$408 - \$576*    |
| Gum                      | <b>\$24 - \$48</b><br>105 pieces    | \$3 - \$7    | \$21 - \$49   | \$252 - \$588**   |
| Lozenge                  | <b>\$24 - \$47</b><br>105 pi